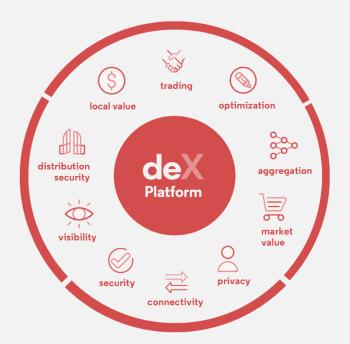

### Three Pillars of CARMIN

01 **Exchange & Payments Public DEX** ☐ Blockchain-based DEX ☐ Posting all transactions and deposits/withdrawals on blockchain ☐ Only pay with CARMIN ☐ Customer data are managed on blockchain to comply with KYC/AML

### CARMIN'S DEX

#### Provide Diverse Service Solutions

- Solved DEX's Problems: No Reference Price / Slippage Fees/ Low Liquidity
- Payment Module Services and DID
- Preparing DEX Service
- Supporting Open API for other DEXs
- Processing A Crypto DEX License in Dubai and Abu Dhabi