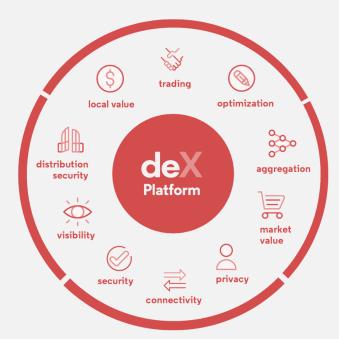

### Three Pillars of CARMIN

01 **Exchange & Payments Public DEX** ☐ Blockchain-based DEX ☐ Posting all transactions and deposits/withdrawals on blockchain ☐ Only pay with CARMIN ☐ Customer data are managed on blockchain to comply with KYC/AML

### CARMIN'S DEX

#### Provide Diverse Service Solutions

- Solved DEX's Problems: No Reference Price / Slippage Fees/ Low Liquidity
- Payment Module Services and DID
- Preparing DEX Service
- Supporting Open API for other DEXs
- Processing A Crypto DEX License in Dubai and Abu Dhabi

Same UI UX with Centralized Crypto Exchanges