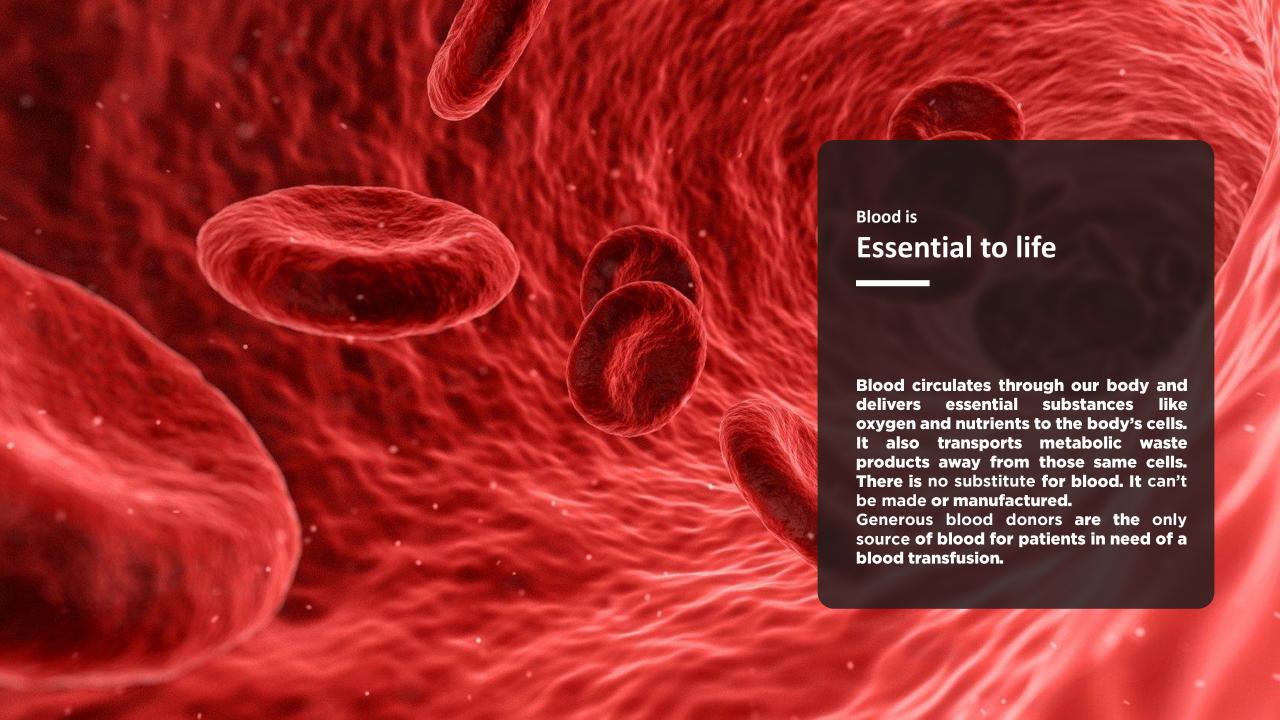

**ZK-Rollups, Scalability and dApps** 

CARMIN LABS
Last Updated on August 24, 2022

[Carmine: A Rich and Vivid Red]

Carmine means a rich and vivid red color and is regarded as a blood color.

Like a blood, we believe CARMIN will be 1) VITAL, 2) IRREPALCEABLE, and 3) THE ONLY SOURCE OF BLOCKCHAIN beyond a Mainnet.