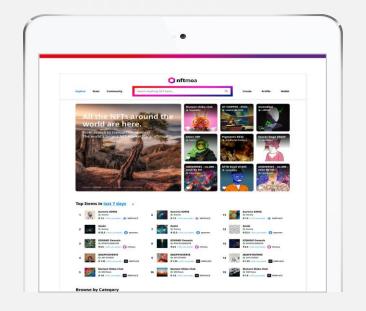

### NFT MOA (NFT Portal Platform)

Trade all NFT collections around the world in the easiest, simplest and safest way on NFT MOA (<a href="https://nftmoa.io/">https://nftmoa.io/</a>)

#### 6. Item Detail 1.Home 2.Search

#### 7.Community