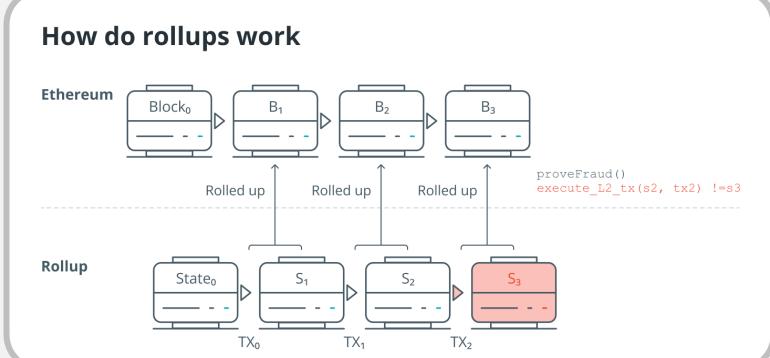

### ZK-Rollups

- Zero-Knowledge Rollups are Layer 2 Scaling Solutions
- Increase Throughput on Ethereum Mainnet by Removing Computation and Stat-Storage Off-Chain
- Process Thousands of Transactions In A Batch and Only Post Minimal Summary
   Data to Mainnet

# ZK-Rollups vs. Others

|                   | Withdrawal Time    | Required Trust | Privacy | Throughput | Gas Fee  | Cross-chain interoperability |
|-------------------|--------------------|----------------|---------|------------|----------|------------------------------|
| Channels          | Instant withdrawal | High           | High    | Very High  | Very Low | No                           |
| Plasma            | 7 Days             | Medium         | Medium  | High       | Low      | Yes                          |
| Optimistic Rollup | 7 Days             | Medium         | Medium  | Medium     | Low      | Yes                          |
| ZK-Rollup         | Instant withdrawal | Low            | High    | High       | Medium   | Yes                          |