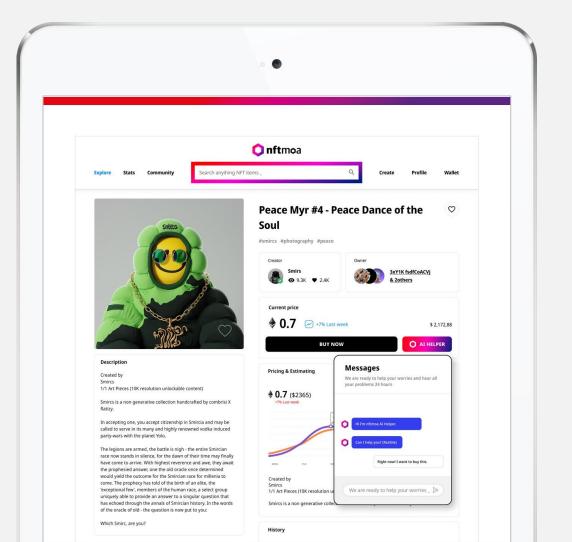

### NFT MOA (NFT Portal Platform)

Trade all NFT collections around the world in the easiest, simplest and safest way on NFT MOA (<a href="https://nftmoa.io/">https://nftmoa.io/</a>)

#### 6. Item Detail 1.Home 2.Search