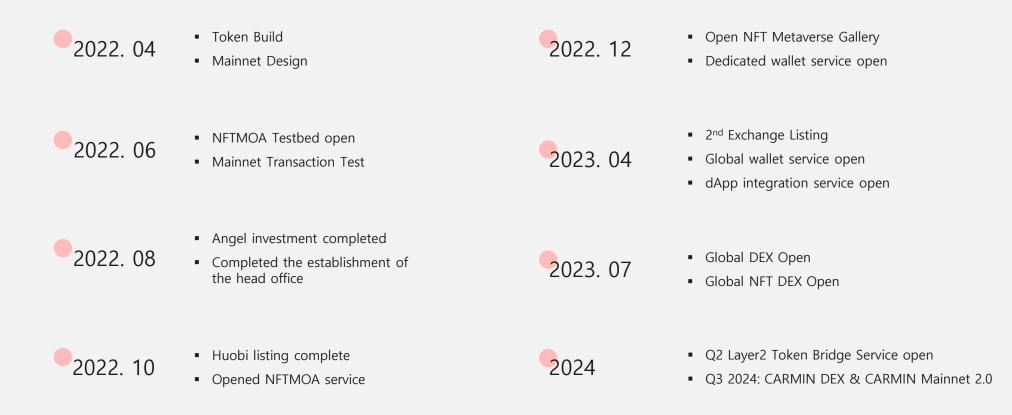

## Roadmap

CARMIN will invest, provide technical support, and grow together to attract various dApp contents on its own platform. This CARMIN Platform will be opened in stages according to the service perfection and customer response.