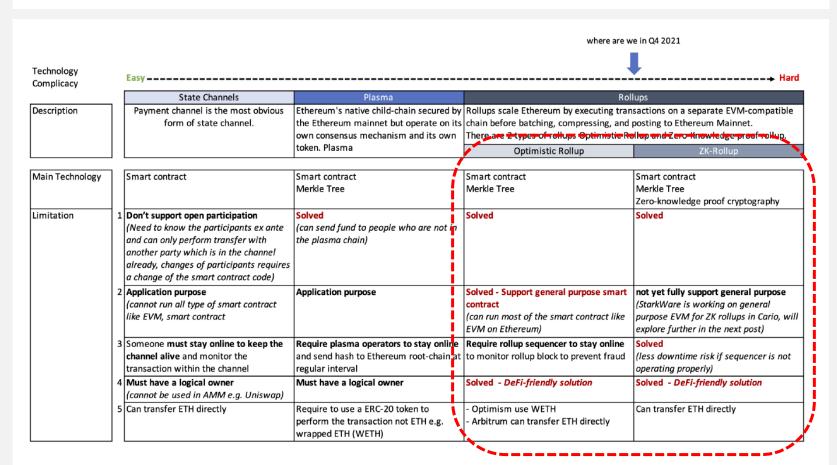

### ZK-Rollups

- Zero-Knowledge Rollups are Layer 2 Scaling Solutions
- Increase Throughput on Ethereum Mainnet by Removing Computation and Stat-Storage Off-Chain
- Process Thousands of Transactions In A Batch and Only Post Minimal Summary
   Data to Mainnet

# ZK-Rollups vs. Others

|                   | Withdrawal Time    | Required Trust | Privacy | Throughput | Gas Fee  | Cross-chain interoperability |
|-------------------|--------------------|----------------|---------|------------|----------|------------------------------|
| Channels          | Instant withdrawal | High           | High    | Very High  | Very Low | No                           |
| Plasma            | 7 Days             | Medium         | Medium  | High       | Low      | Yes                          |
| Optimistic Rollup | 7 Days             | Medium         | Medium  | Medium     | Low      | Yes                          |
| ZK-Rollup         | Instant withdrawal | Low            | High    | High       | Medium   | Yes                          |