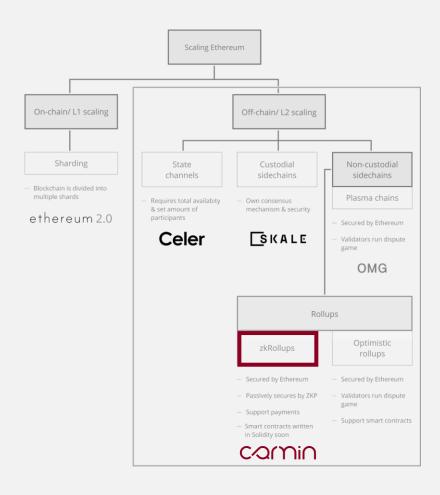

### ZK-Rollups

- Zero-Knowledge Rollups are Layer 2 Scaling Solutions
- Increase Throughput on Ethereum Mainnet by Removing Computation and Stat-Storage Off-Chain
- Process Thousands of Transactions In A Batch and Only Post Minimal Summary
   Data to Mainnet

# ZK-Rollups vs. Others

|                   | Withdrawal Time    | Required Trust | Privacy | Throughput | Gas Fee  | Cross-chain interoperability |
|-------------------|--------------------|----------------|---------|------------|----------|------------------------------|
| Channels          | Instant withdrawal | High           | High    | Very High  | Very Low | No                           |
| Plasma            | 7 Days             | Medium         | Medium  | High       | Low      | Yes                          |
| Optimistic Rollup | 7 Days             | Medium         | Medium  | Medium     | Low      | Yes                          |
| ZK-Rollup         | Instant withdrawal | Low            | High    | High       | Medium   | Yes                          |