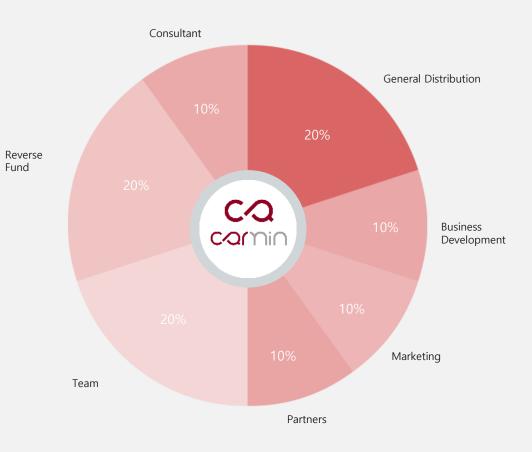

### Token economy

CARMIN Token was developed based on various platforms such as BSC Chain, ETH, and Klay. In particular, the first circulating BSC Chain-based token will be the first public token. Token details are as follows.

| Item                                      | Amount        | %    |
|-------------------------------------------|---------------|------|
| Total Coin Issued(Coin)                   | 2,000,000,000 | 100% |
| Public(General Distribution)              | 400,000,000   | 20%  |
| Market Development (Business Development) | 200,000,000   | 10%  |
| Marketing                                 | 200,000,000   | 10%  |
| Business Partners                         | 200,000,000   | 10%  |
| Team                                      | 400,000,000   | 20%  |
| CARMIN Fund(Reverse Fund)                 | 400,000,000   | 20%  |
| Advisor(Consultant)                       | 200,000,000   | 10%  |