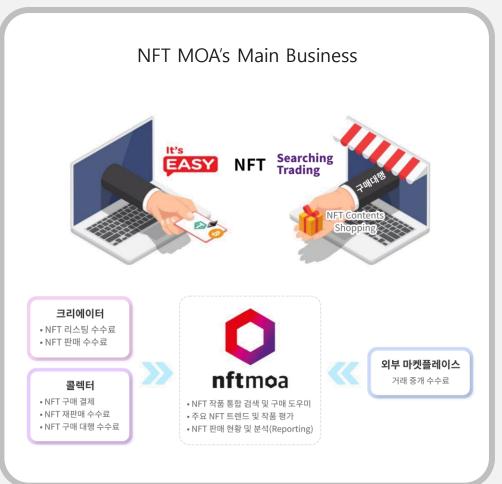

### NFT MOA (NFT Portal Platform)

Trade all NFT collections around the world in the easiest, simplest and safest way on NFT MOA (<a href="https://nftmoa.io/">https://nftmoa.io/</a>)