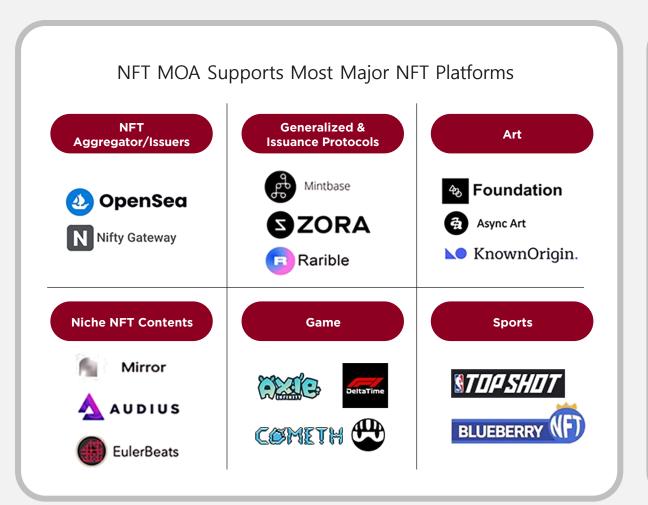

### NFT MOA (NFT Portal Platform)

Trade all NFT collections around the world in the easiest, simplest and safest way on NFT MOA (<a href="https://nftmoa.io/">https://nftmoa.io/</a>)