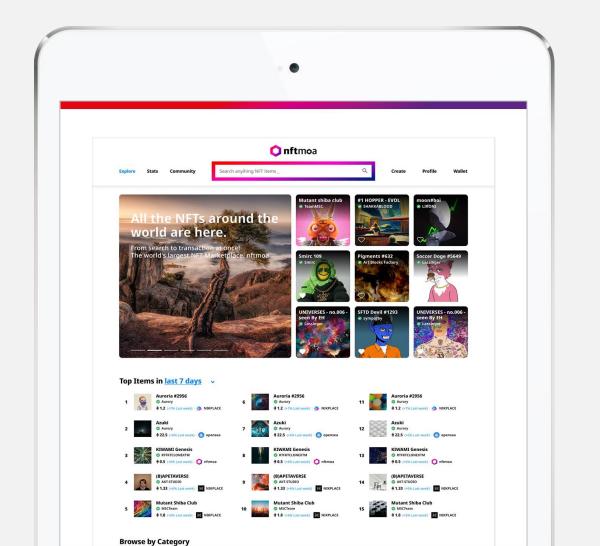

### NFT MOA (NFT Portal Platform)

Trade all NFT collections around the world in the easiest, simplest and safest way on NFT MOA (<a href="https://nftmoa.io/">https://nftmoa.io/</a>)

#### 6. Item Detail 1.Home 2.Search