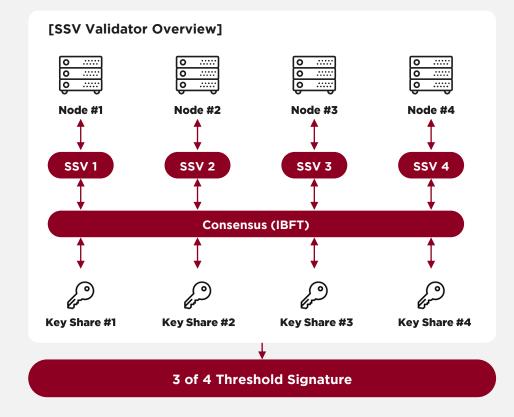

hdrawal Time    | Required Trust | Privacy | Throughput | Gas Fee  | Cross-chain interoperability |
|-------------------|--------------------|----------------|---------|------------|----------|------------------------------|
| Channels          | Instant withdrawal | High           | High    | Very High  | Very Low | No                           |
| Plasma            | 7 Days             | Medium         | Medium  | High       | Low      | Yes                          |
| Optimistic Rollup | 7 Days             | Medium         | Medium  | Medium     | Low      | Yes                          |
| ZK-Rollup         | Instant withdrawal | Low            | High    | High       | Medium   | Yes                          |



### Rollup Position & How IBFT 2.0 Works



### CARMIN IBFT 2.0의 구현 방식



# Multi-chain For Processing Mass Data Generation-Rollup For Data Security

- Dynamic Data Block for Processing Mass Data
- Scaling Side Chain for Storing Generation Block
- Scaling Cross Chain & Data Block by Additional Layers





### Three Pillars of CARMIN

01 **Exchange & Payments Public DEX** ☐ Blockchain-based DEX ☐ Posting all transactions and deposits/withdrawals on blockchain ☐ Only pay with CARMIN ☐ Customer data are managed on blockchain to comply with KYC/AML





### CARMIN'S DEX

#### Provide Diverse Service Solutions



- Solved DEX's Problems: No Reference Price / Slippage Fees/ Low Liquidity
- Payment Module Services and DID
- Preparing DEX Service
- Supporting Open API for other DEXs
- Processing A Crypto DEX License in Dubai and Abu Dhabi

Same UI UX with Centralized