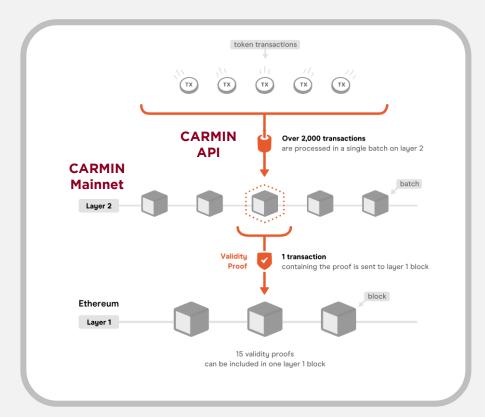

### ZK-Rollups

- Zero-Knowledge Rollups are Layer 2 Scaling Solutions
- Increase Throughput on Ethereum Mainnet by Removing Computation and Stat-Storage Off-Chain
- Process Thousands of Transactions In A Batch and Only Post Minimal Summary
   Data to Mainnet

# ZK-Rollups vs. Others

|                   | Withdrawal Time    | Required Trust | Privacy | Throughput | Gas Fee  | Cross-chain interoperability |
|-------------------|--------------------|----------------|---------|------------|----------|------------------------------|
| Channels          | Instant withdrawal | High           | High    | Very High  | Very Low | No                           |
| Plasma            | 7 Days             | Medium         | Medium  | High       | Low      | Yes                          |
| Optimistic Rollup | 7 Days             | Medium         | Medium  | Medium     | Low      | Yes                          |
| ZK-Rollup         | Instant withdrawal | Low            | High    | High       | Medium   | Yes                          |