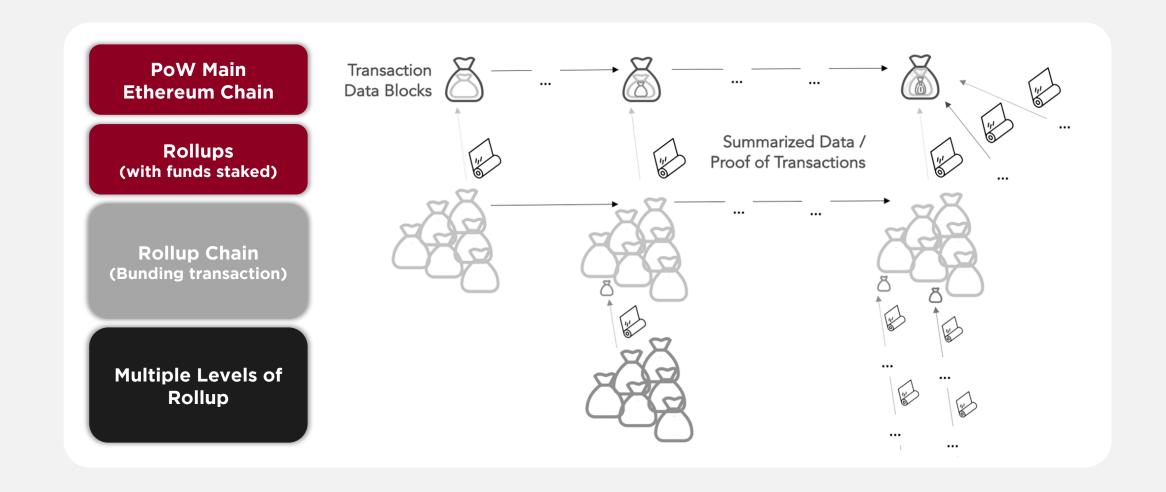

### ZK-Rollups

- Zero-Knowledge Rollups are Layer 2 Scaling Solutions
- Increase Throughput on Ethereum Mainnet by Removing Computation and Stat-Storage Off-Chain
- Process Thousands of Transactions In A Batch and Only Post Minimal Summary
   Data to Mainnet

# ZK-Rollups vs. Others

|                   | Withdrawal Time    | Required Trust | Privacy | Throughput | Gas Fee  | Cross-chain interoperability |
|-------------------|--------------------|----------------|---------|------------|----------|------------------------------|
| Channels          | Instant withdrawal | High           | High    | Very High  | Very Low | No                           |
| Plasma            | 7 Days             | Medium         | Medium  | High       | Low      | Yes                          |
| Optimistic Rollup | 7 Days             | Medium         | Medium  | Medium     | Low      | Yes                          |
| ZK-Rollup         | Instant withdrawal | Low            | High    | High       | Medium   | Yes                          |

### Rollup Position & How IBFT 2.0 Works

# Multi-chain For Processing Mass Data Generation-Rollup For Data Security

- Dynamic Data Block for Processing Mass Data
- Scaling Side Chain for Storing Generation Block
- Scaling Cross Chain & Data Block by Additional Layers